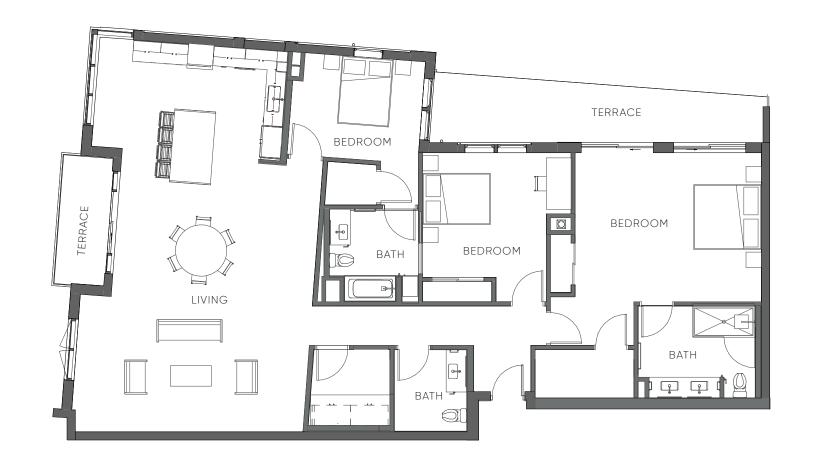

## **Unit 201**

**BEDS** 

3

BATHS

3

INTERIOR

2137 SQ. FT.

TERRACE

259 SQ. FT.

Floor plans are drawn to varying scales to maximize visibility when printed. The floor plans, elevations, renderings, features, finishes and specifications are subject to change at any time. Square footage or floor areas shown in any marketing or other materials is approximate and may be more or less than the actual size. They should not be relied upon as representations, express or implied. The developer reserves the right to change floor plans, elevations, features, finishes and specifications at any time, without prior notice. Real Estate Sales and Marketing by Enkasa Homes – a licensed California Broker – CA DRE #02208334.