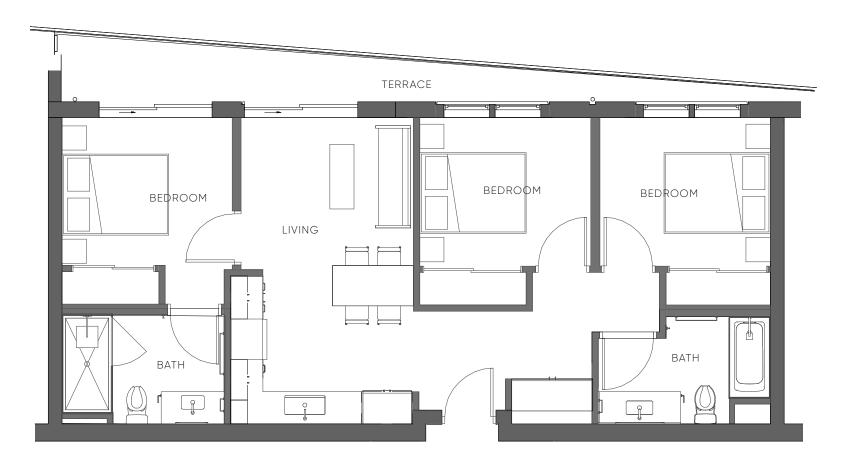

## BLUE OAK

Unit 203

BEDS

3

BATHS

2

INTERIOR 927 SQ. FT.

TERRACE 130 SQ. FT.