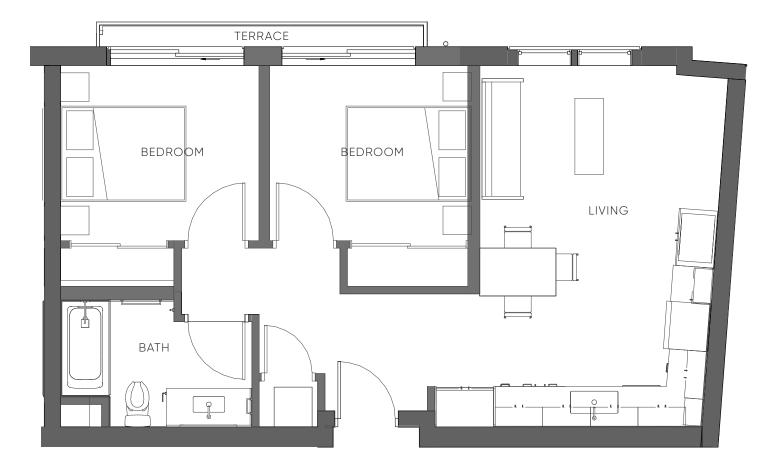

## BLUE OAK

Unit 204

BEDS

2

BATHS

1

INTERIOR 738 SQ. FT.

TERRACE 23 SQ. FT.