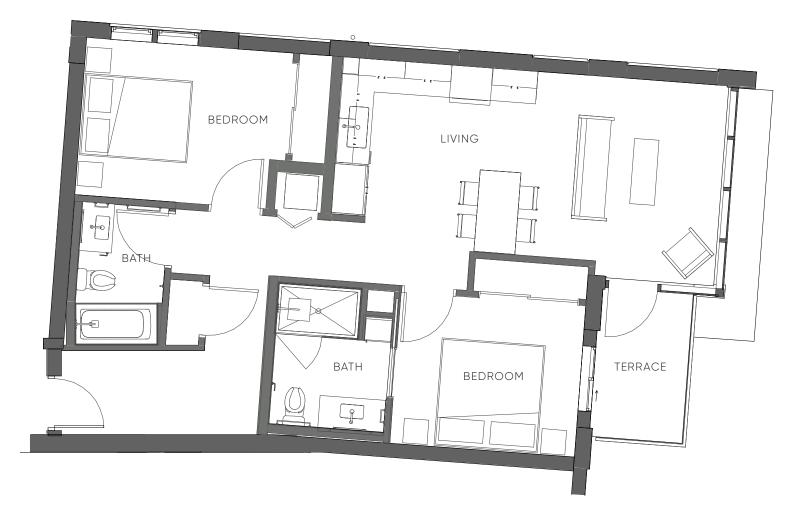

## Unit 205

**BEDS** 

2

BATHS

2

INTERIOR 937 SQ. FT.

TERRACE 52 SQ. FT.

Floor plans are drawn to varying scales to maximize visibility when printed. The floor plans, elevations, renderings, features, finishes and specifications are subject to change at any time. Square footage or floor areas shown in any marketing or other materials is approximate and may be more or less than the actual size. They should not be relied upon as representations, express or implied. The developer reserves the right to change floor plans, elevations, features, finishes and specifications at any time, without prior notice. Real Estate Sales and Marketing by Enkasa Homes – a licensed California Broker – CA DRE #02208334.