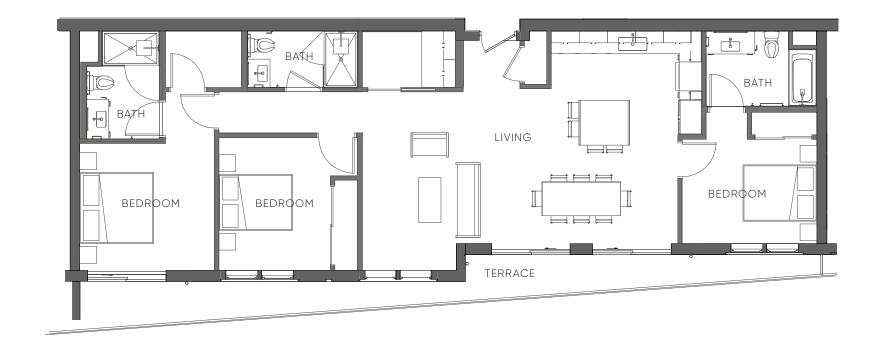

## BLUE OAK

## Unit 209

**BEDS** 

3

BATHS

3

INTERIOR 1469 SQ. FT.

TERRACE 225 SQ. FT.

Floor plans are drawn to varying scales to maximize visibility when printed. The floor plans, elevations, renderings, features, finishes and specifications are subject to change at any time. Square footage or floor areas shown in any marketing or other materials is approximate and may be more or less than the actual size. They should not be relied upon as representations, express or implied. The developer reserves the right to change floor plans, elevations, features, finishes and specifications at any time, without prior notice. Real Estate Sales and Marketing by Enkasa Homes - a licensed California Broker - CA DRE #02208334.