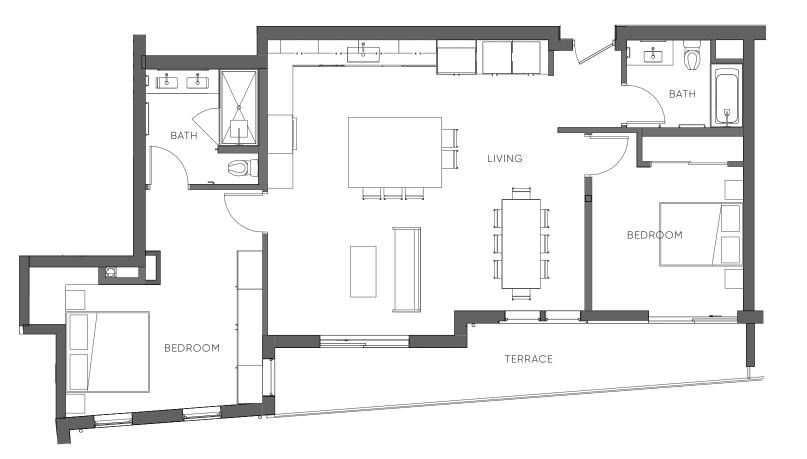

## BLUE OAK

Unit 210

BEDS

2

BATHS

2

INTERIOR 1310 SQ. FT.

TERRACE 201 SQ. FT.