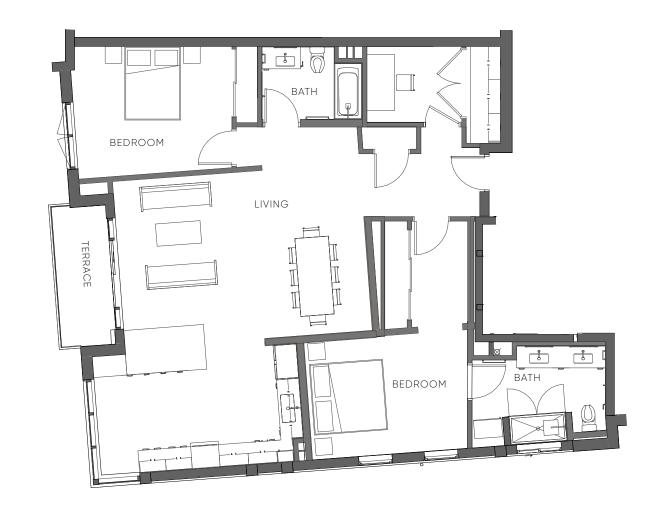

## **Unit 211**

BEDS

2

BATHS

2

INTERIOR 1310 SQ. FT.

TERRACE 201 SQ. FT.

Floor plans are drawn to varying scales to maximize visibility when printed. The floor plans, elevations, renderings, features, finishes and specifications are subject to change at any time. Square footage or floor areas shown in any marketing or other materials is approximate and may be more or less than the actual size. They should not be relied upon as representations, express or implied. The developer reserves the right to change floor plans, elevations, features, finishes and specifications at any time, without prior notice. Real Estate Sales and Marketing by Enkasa Homes - a licensed California Broker - CA DRE #02208334.