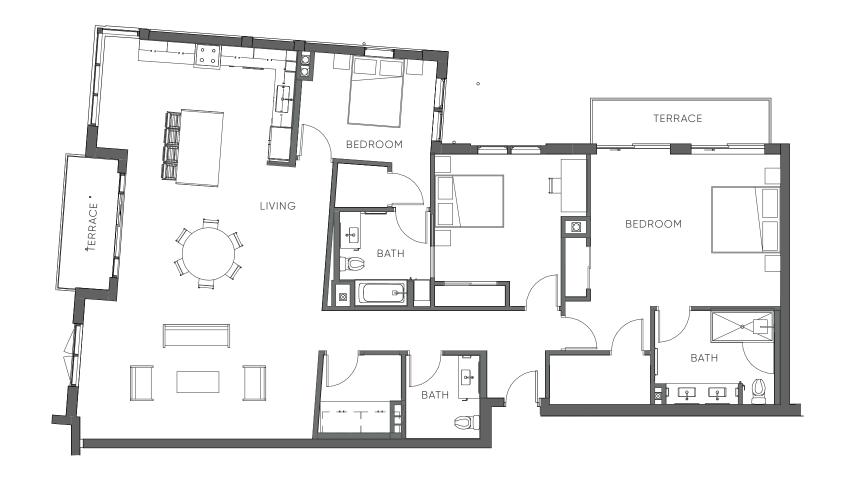

## **Unit 301**

**BEDS** 

3

BATHS

3

INTERIOR 2136 SQ. FT.

TERRACE 137 SQ. FT.

Floor plans are drawn to varying scales to maximize visibility when printed. The floor plans, elevations, renderings, features, finishes and specifications are subject to change at any time. Square footage or floor areas shown in any marketing or other materials is approximate and may be more or less than the actual size. They should not be relied upon as representations, express or implied. The developer reserves the right to change floor plans, elevations, features, finishes and specifications at any time, without prior notice. Real Estate Sales and Marketing by Enkasa Homes – a licensed California Broker – CA DRE #02208334.