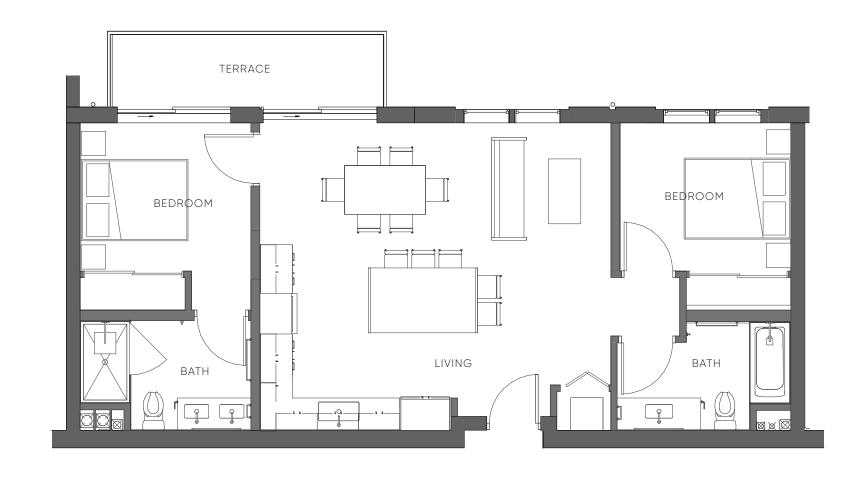

## **Unit 303**

**BEDS** 

2

BATHS

2

INTERIOR 926 SQ. FT.

TERRACE

79 SQ. FT.