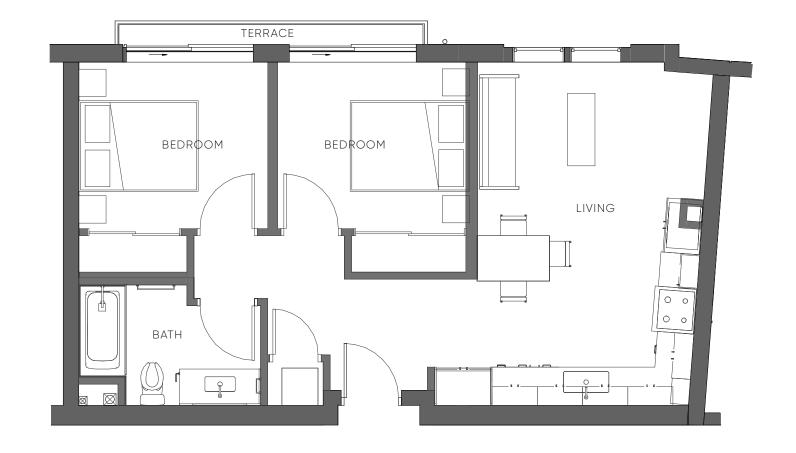

## **Unit 304**

**BEDS** 

\_

BATHS

1

INTERIOR 738 SQ. FT.

TERRACE 23 SQ. FT.

Floor plans are drawn to varying scales to maximize visibility when printed. The floor plans, elevations, renderings, features, finishes and specifications are subject to change at any time. Square footage or floor areas shown in any marketing or other materials is approximate and may be more or less than the actual size. They should not be relied upon as representations, express or implied. The developer reserves the right to change floor plans, elevations, features, finishes and specifications at any time, without prior notice. Real Estate Sales and Marketing by Enkasa Homes - a licensed California Broker - CA DRE #02208334.