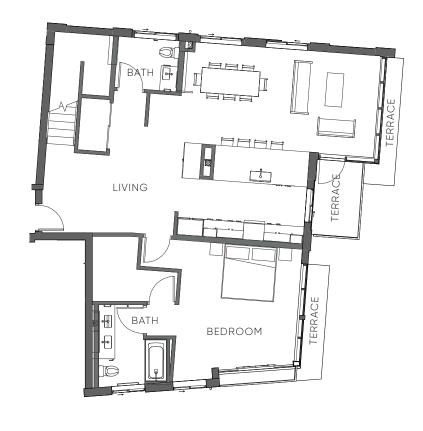

## **Unit 305**

**BEDS** 

3

BATHS

4

INTERIOR 2569 SQ. FT.

TERRACE 153 SQ. FT.

Floor plans are drawn to varying scales to maximize visibility when printed. The floor plans, elevations, renderings, features, finishes and specifications are subject to change at any time. Square footage or floor areas shown in any marketing or other materials is approximate and may be more or less than the actual size. They should not be relied upon as representations, express or implied. The developer reserves the right to change floor plans, elevations, features, finishes and specifications at any time, without prior notice. Real Estate Sales and Marketing by Enkasa Homes – a licensed California Broker – CA DRE #02208334.