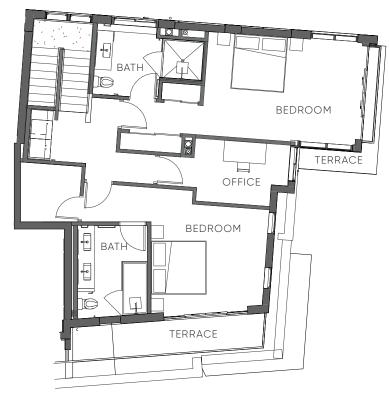

## **Unit 305**

**BEDS** 

3

BATHS

4

INTERIOR 2569 SQ. FT.

TERRACE 153 SQ. FT.

Floor plans are drawn to varying scales to maximize visibility when printed. The floor plans, elevations, renderings, features, finishes and specifications are subject to change at any time. Square footage or floor areas shown in any marketing or other materials is approximate and may be more or less than the actual size. They should not be relied upon as representations, express or implied. The developer reserves the right to change floor plans, elevations, features, finishes and specifications at any time, without prior notice. Real Estate Sales and Marketing by Enkasa Homes – a licensed California Broker – CA DRE #02208334.