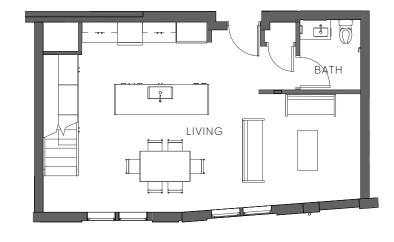

## **Unit 306**

**BEDS** 

BATHS

3

INTERIOR 1602 SQ. FT.

TERRACE

121 SQ. FT.

FOURTH FLOOR