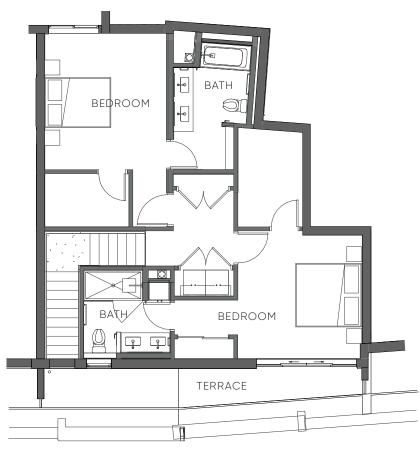

## **Unit 306**

**BEDS** 

BATHS

3

INTERIOR 1602 SQ. FT.

TERRACE

121 SQ. FT.

FOURTH FLOOR