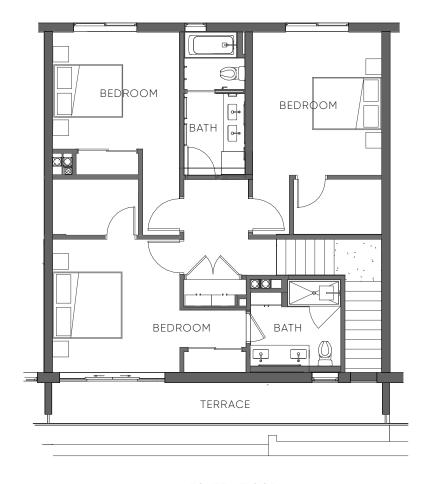

## **Unit 308**

**BEDS** 

3

BATHS

3

INTERIOR 1754 SQ. FT.

TERRACE 205 SQ. FT.

Floor plans are drawn to varying scales to maximize visibility when printed. The floor plans, elevations, renderings, features, finishes and specifications are subject to change at any time. Square footage or floor areas shown in any marketing or other materials is approximate and may be more or less than the actual size. They should not be relied upon as representations, express or implied. The developer reserves the right to change floor plans, elevations, features, finishes and specifications at any time, without

prior notice. Real Estate Sales and Marketing by Enkasa Homes - a licensed California Broker -

CA DRE #02208334.

FOURTH FLOOR