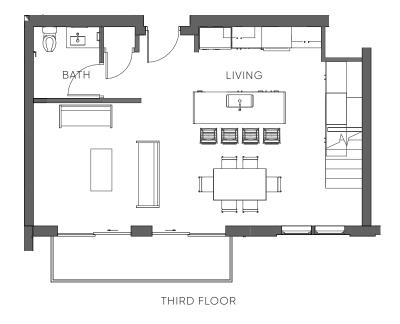

## **Unit 308**

**BEDS** 

3

BATHS

3

INTERIOR 1754 SQ. FT.

TERRACE 205 SQ. FT.

Floor plans are drawn to varying scales to maximize visibility when printed. The floor plans, elevations, renderings, features, finishes and specifications are subject to change at any time. Square footage or floor areas shown in any marketing or other materials is approximate and may be more or less than the actual size. They should not be relied upon as representations, express or implied. The developer reserves the right to change floor plans, elevations, features, finishes and specifications at any time, without