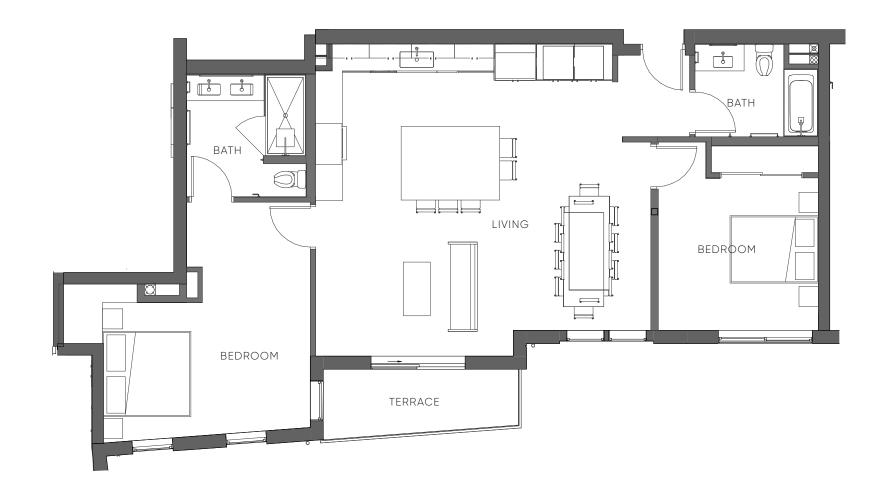

## **Unit 310**

**BEDS** 

2

BATHS

2

INTERIOR 1305 SQ. FT.

TERRACE 72 SQ. FT.

Floor plans are drawn to varying scales to maximize visibility when printed. The floor plans, elevations, renderings, features, finishes and specifications are subject to change at any time. Square footage or floor areas shown in any marketing or other materials is approximate and may be more or less than the actual size. They should not be relied upon as representations, express or implied. The developer reserves the right to change floor plans, elevations, features, finishes and specifications at any time, without prior notice. Real Estate Sales and Marketing by Enkasa Homes – a licensed California Broker – CA DRE #02208334.