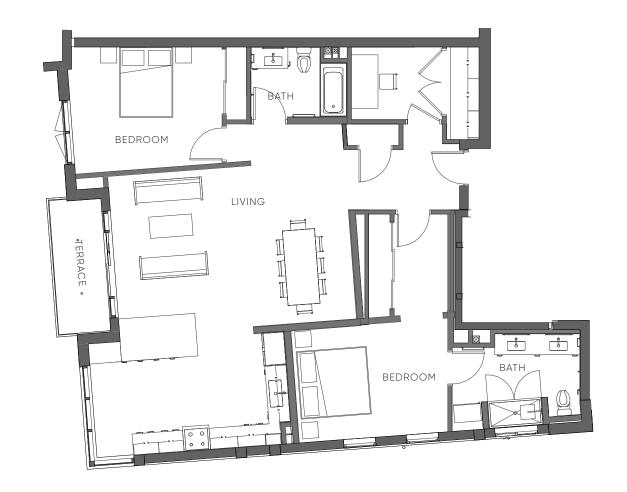

## BLUE OAK

## **Unit 311**

BEDS

2

BATHS

2

INTERIOR 1512 SQ. FT.

TERRACE 62 SQ. FT.

Floor plans are drawn to varying scales to maximize visibility when printed. The floor plans, elevations, renderings, features, finishes and specifications are subject to change at any time. Square footage or floor areas shown in any marketing or other materials is approximate and may be more or less than the actual size. They should not be relied upon as representations, express or implied. The developer reserves the right to change floor plans, elevations, features, finishes and specifications at any time, without prior notice. Real Estate Sales and Marketing by Enkasa Homes - a licensed California Broker - CA DRE #02208334.